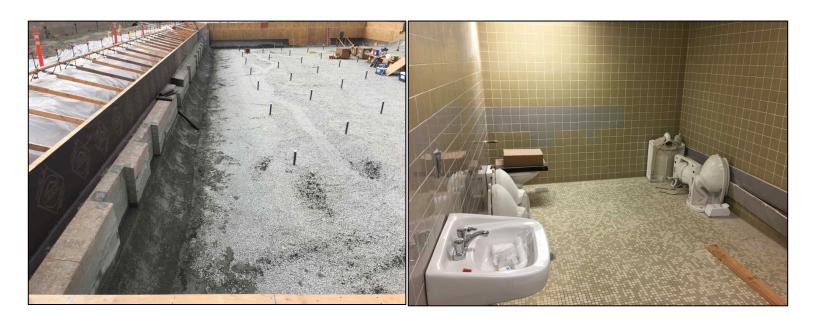

## Aquatics Center and 1000 Complex ADA Upgrades Project

**Work this week:** Construction crews installed shotcrete at the pump pit wall and the remainder of the competition pool radius. Installation of the restroom accessories and benches continues in building 1000. Installation of accessories and painting continues in Building 1300 restrooms.