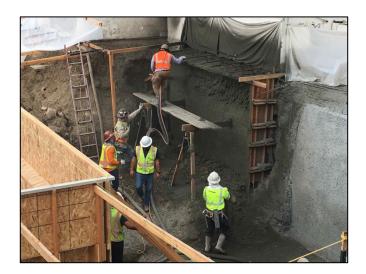

## Aquatics Center and 1000 Complex ADA Upgrades Project

**Work this week:** Construction crews installed shotcrete at the pump pit wall and the remainder of the competition pool radius. Installation of the restroom accessories and benches continues in building 1000. Installation of accessories and painting continues in Building 1300 restrooms.