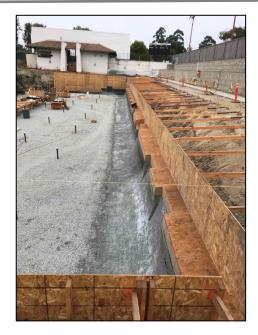

## Aquatics Center and 1000 Complex ADA Upgrades Project

**Work this week:** Construction crews continue to install forms on the South and West sides of the competition pool along with the pool plumbing. Installation of the restroom partitions continues in building 1000. ADA upgrades continue in building 1300 with installation of plumbing fixtures.