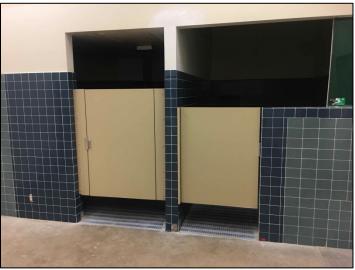

## Aquatics Center and 1000 Complex ADA Upgrades Project

**Work this week:** Construction crews continue to install forms on the South and West sides of the competition pool along with the pool plumbing. Installation of the restroom partitions continues in building 1000. ADA upgrades continue in building 1300 with installation of plumbing fixtures.