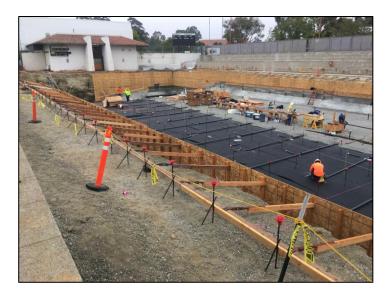

## Aquatics Center and 1000 Complex ADA Upgrades Project

**Work this week:** Construction crews continue to install forms on the South and West sides of the competition pool along with the pool plumbing. Installation of the restroom partitions continues in building 1000. ADA upgrades continue in building 1300 with installation of plumbing fixtures.