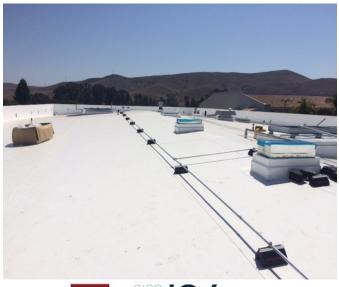

## 1000s Complex Roof/HVAC Replacement

Work this week: The Electrical contractor started pulling power from the electrical room to the roof and started installing conduit on building 1000. The Mechanical contractor installed all required flashing and sheeting to roof platforms. Friday the mechanical units were picked by the crane and set on their specific platforms on the roof for building 1300 and 1000.