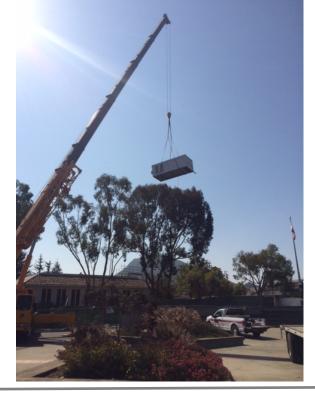

## 1000s Complex Roof/HVAC Replacement

Work this week: The Electrical contractor started pulling power from the electrical room to the roof and started installing conduit on building 1000. The Mechanical contractor installed all required flashing and sheeting to roof platforms. Friday the mechanical units were picked by the crane and set on their specific platforms on the roof for building 1300 and 1000.