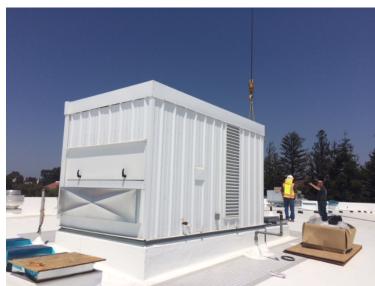

## 1000s Complex Roof/HVAC Replacement

Work this week: The Electrical contractor started pulling power from the electrical room to the roof and started installing conduit on building 1000. The Mechanical contractor installed all required flashing and sheeting to roof platforms. Friday the mechanical units were picked by the crane and set on their specific platforms on the roof for building 1300 and 1000.