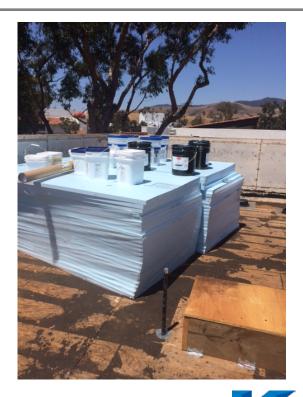

## 1000s Complex Roof/HVAC Replacement

**Work this week:** The mechanical contractor has modified the existing roof curbs, extended all the roof vents, and installed the new condensate, roof hatch, and drains. The roofing contractor had all of the new roofing material delivered on Friday and is scheduled to begin roofing activities on building 1300 on Monday morning.