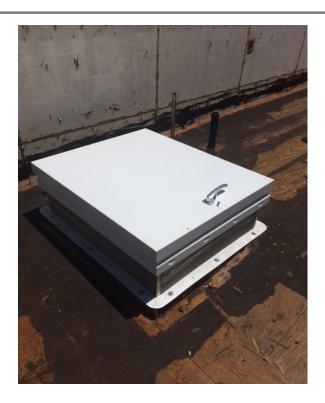

## 1000s Complex Roof/HVAC Replacement

**Work this week:** The mechanical contractor has modified the existing roof curbs, extended all the roof vents, and installed the new condensate, roof hatch, and drains. The roofing contractor had all of the new roofing material delivered on Friday and is scheduled to begin roofing activities on building 1300 on Monday morning.