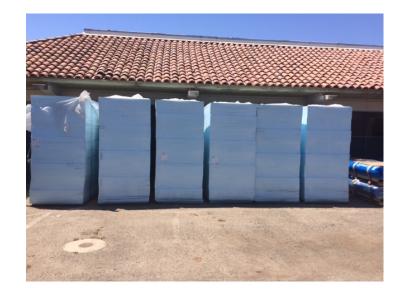

## 1000s Complex Roof/HVAC Replacement

**Work this week:** The mechanical contractor has modified the existing roof curbs, extended all the roof vents, and installed the new condensate, roof hatch, and drains. The roofing contractor had all of the new roofing material delivered on Friday and is scheduled to begin roofing activities on building 1300 on Monday morning.