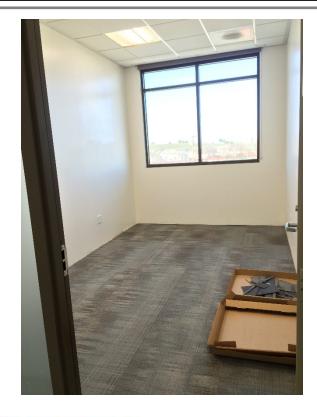

## **North County Campus Center**

Work this week: The high-ceiling panel installation was completed this week. The exterior concrete was placed and finished throughout the week on the west side of the building. The flooring contractor started placing carpet tile in the second floor offices. The painters sprayed their finish coat on the exterior stairs. Site grading is continuing on the north and northeast side of the building