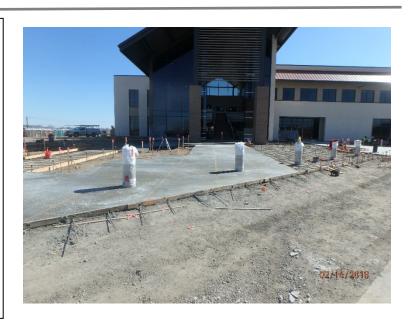

## **North County Campus Center**

Work this week: The high-ceiling panel installation was completed this week. The exterior concrete was placed and finished throughout the week on the west side of the building. The flooring contractor started placing carpet tile in the second floor offices. The painters sprayed their finish coat on the exterior stairs. Site grading is continuing on the north and northeast side of the building