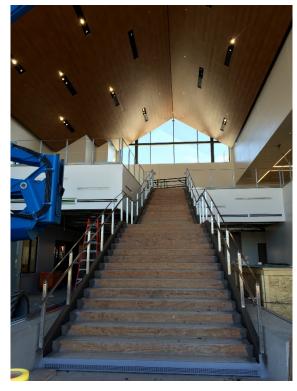

## **North County Campus Center**

Work this week: The high-ceiling panel installation was completed this week. The exterior concrete was placed and finished throughout the week on the west side of the building. The flooring contractor started placing carpet tile in the second floor offices. The painters sprayed their finish coat on the exterior stairs. Site grading is continuing on the north and northeast side of the building