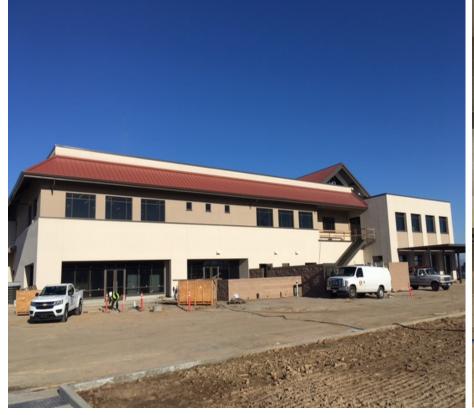

## North County Campus Center

**Work this week:** Plumbing, HVAC, electrical, acoustical plaster, communications, fire protection, drywall, glazing, tile, doors & hardware, painting, kitchen, and ceiling contractors continue to move forward on both floors of the building. The plumbers, electricians, and general-trades contractors are installing finishes in the restrooms throughout the building, and work continues on the exterior stairs. Finish grade continues ahead of the site concrete activity.