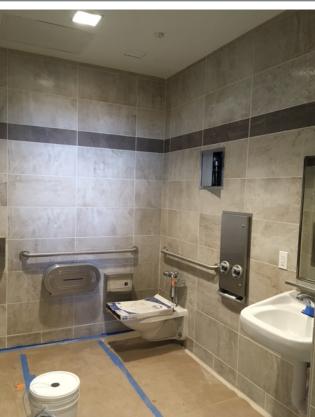

## North County Campus Center

**Work this week:** Plumbing, HVAC, electrical, acoustical plaster, communications, fire protection, drywall, glazing, tile, doors & hardware, painting, kitchen, and ceiling contractors continue to move forward on both floors of the building. The plumbers, electricians, and general-trades contractors are installing finishes in the restrooms throughout the building, and work continues on the exterior stairs. Finish grade continues ahead of the site concrete activity.