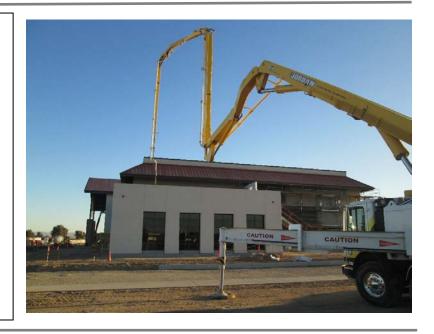

## **North County Campus Center**

Work this week: A fair weather forecast allowed the skylight installation to continue, and the concrete at terrace deck was placed. The installation of the high ceiling has started, along with the continuation of the acoustical plaster ceilings. The elevator is near completion, and the tile on the second floor restrooms is being grouted. The main electrical and secondary feeds have been pulled and are being terminated along with the continuation of the low voltage CAT 6 cables. Drywall finish and painting continues and the kitchen equipment is being installed.