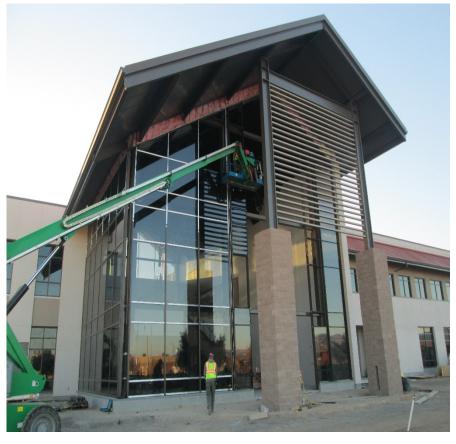

## **North County Campus Center**

Work this week: A fair weather forecast allowed the skylight installation to continue, and the concrete at terrace deck was placed. The installation of the high ceiling has started, along with the continuation of the acoustical plaster ceilings. The elevator is near completion, and the tile on the second floor restrooms is being grouted. The main electrical and secondary feeds have been pulled and are being terminated along with the continuation of the low voltage CAT 6 cables. Drywall finish and painting continues and the kitchen equipment is being installed.