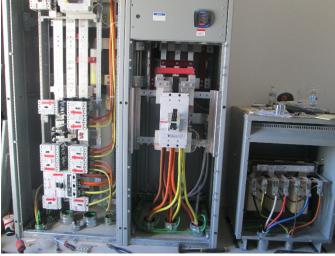

## **North County Campus Center**

Work this week: A fair weather forecast allowed the skylight installation to continue, and the concrete at terrace deck was placed. The installation of the high ceiling has started, along with the continuation of the acoustical plaster ceilings. The elevator is near completion, and the tile on the second floor restrooms is being grouted. The main electrical and secondary feeds have been pulled and are being terminated along with the continuation of the low voltage CAT 6 cables. Drywall finish and painting continues and the kitchen equipment is being installed.