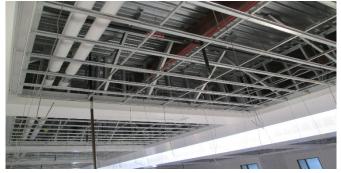

## **North County Campus Center**

Work this week: A fair weather forecast allowed the skylight installation to continue, and the concrete at terrace deck was placed. The installation of the high ceiling has started, along with the continuation of the acoustical plaster ceilings. The elevator is near completion, and the tile on the second floor restrooms is being grouted. The main electrical and secondary feeds have been pulled and are being terminated along with the continuation of the low voltage CAT 6 cables. Drywall finish and painting continues and the kitchen equipment is being installed.