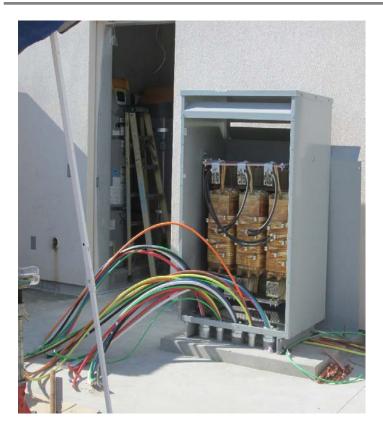

## North County Campus Center

**Work this week:** The curtain wall glazing in the main entry to the building is being installed. Mechanical, electrical, plumbing, fire protection, acoustical ceilings, painting, drywall finishing, kitchen equipment and elevator installation continues. The contractor began installation of the interior doors, and tile is being set in the 2<sup>nd</sup> floor restrooms. Medium Voltage cable was pulled to the building. Data, communication, and audio visual cable is being pulled, and the installation of landscape irrigation continues.