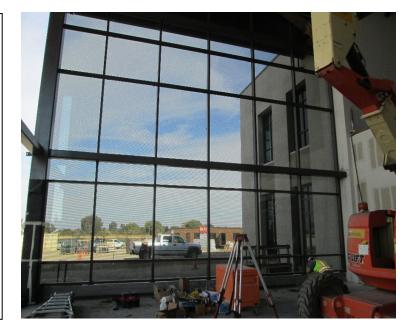

## North County Campus Center

**Work this week:** The curtain wall glazing in the main entry to the building is being installed. Mechanical, electrical, plumbing, fire protection, acoustical ceilings, painting, drywall finishing, kitchen equipment and elevator installation continues. The contractor began installation of the interior doors, and tile is being set in the 2<sup>nd</sup> floor restrooms. Medium Voltage cable was pulled to the building. Data, communication, and audio visual cable is being pulled, and the installation of landscape irrigation continues.