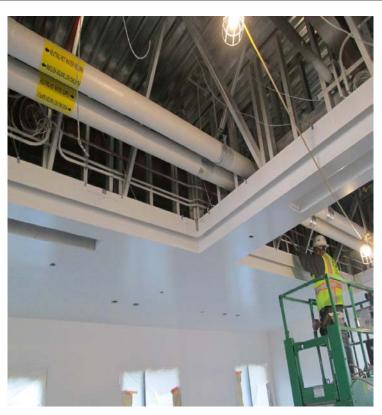

## North County Campus Center

**Work this week:** The curtain wall glazing in the main entry to the building is being installed. Mechanical, electrical, plumbing, fire protection, acoustical ceilings, painting, drywall finishing, kitchen equipment and elevator installation continues. The contractor began installation of the interior doors, and tile is being set in the 2<sup>nd</sup> floor restrooms. Medium Voltage cable was pulled to the building. Data, communication, and audio visual cable is being pulled, and the installation of landscape irrigation continues.