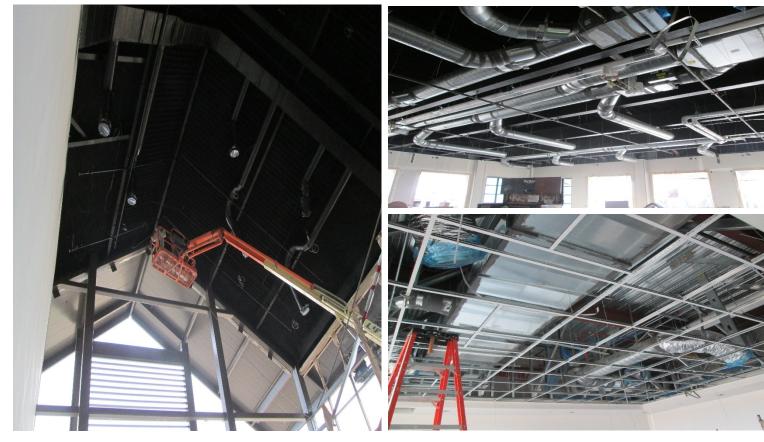

## North County Campus Center

**Work this week:** Mechanical, electrical, plumbing, acoustical ceilings, paint, drywall, tile, kitchen equipment installation continues. Data, communication, and audio visual cable is being pulled. Site concrete, site electrical and landscape irrigation are also moving forward. The elevator is being installed, and the scaffolding at the front entry has been removed to allow for the start of the curtain wall installation.