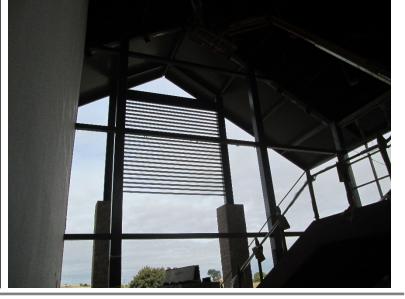

## North County Campus Center

**Work this week:** Mechanical, electrical, plumbing, acoustical ceilings, paint, drywall, tile, kitchen equipment installation continues. Data, communication, and audio visual cable is being pulled. Site concrete, site electrical and landscape irrigation are also moving forward. The elevator is being installed, and the scaffolding at the front entry has been removed to allow for the start of the curtain wall installation.