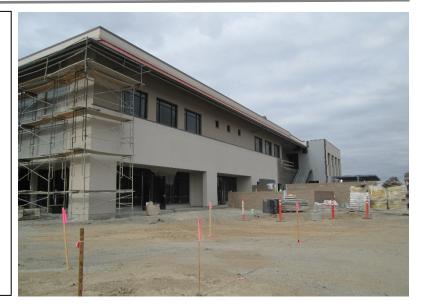

## **North County Campus Center**

**Work this week:** The landscape irrigation and the site-concrete layout and placement continue throughout the site. Installation of the kitchen equipment has begun. The interior ceilings, drywall, and paint continues to progress. Mechanical, electrical, controls, HVAC and the elevator are continuing.