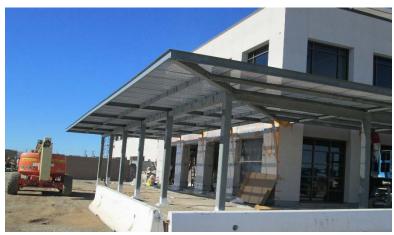

## **North County Campus Center**

Work this week: The project's contractors continue to install piping and controls' wiring for the HVAC equipment on the rooftop. The interior HVAC ductwork, electrical (conduit and pulling of wire), interior and exterior painting, communications, data, fire protection piping, and controls are also ongoing. The installation of the curtain wall system is moving forward. The trellis-shade roof was installed and is being painted, and the site-finish grading, road base, site electrical, and site concrete are ongoing.