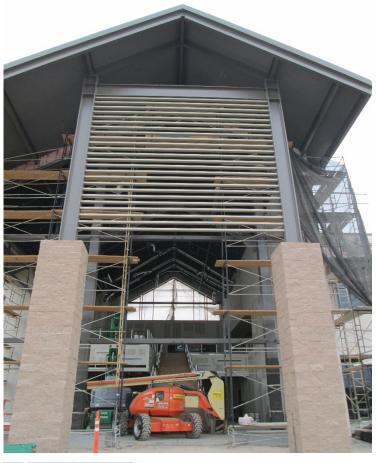

## **North County Campus Center**

Work this week: The project's contractors continue to install piping and controls' wiring for the HVAC equipment on the rooftop. The interior HVAC ductwork, electrical (conduit and pulling of wire), interior and exterior painting, communications, data, fire protection piping, and controls are also ongoing. The installation of the curtain wall system is moving forward. The trellis-shade roof was installed and is being painted, and the site-finish grading, road base, site electrical, and site concrete are ongoing.