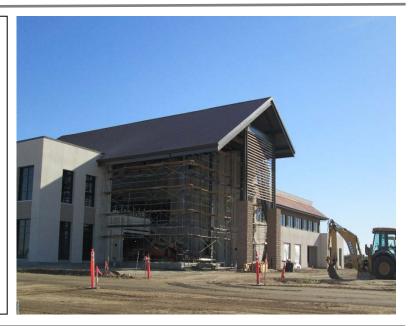

## North County Campus Center

**Work this week:** Contractors continue the installation of the drywall, insulation, acoustical ceilings, HVAC, electrical, painting, communications, data and fire protection on the 1<sup>st</sup> and 2nd floors. Metal roofing on the mansard roof is near completion; and the exterior painting, site-finish grading, site electrical, and site concrete are ongoing.