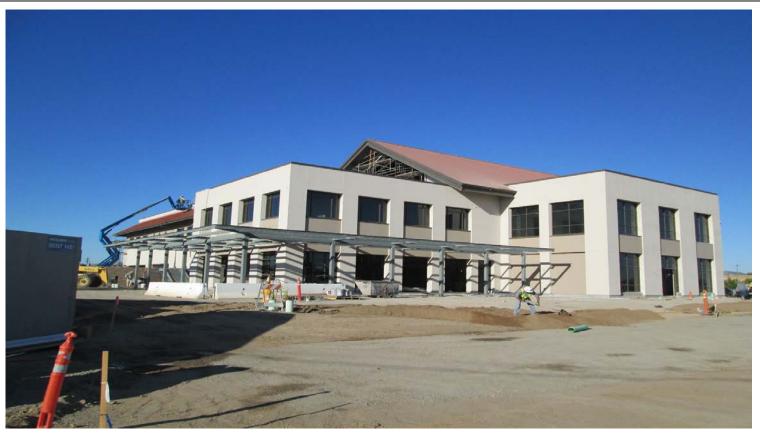

## North County Campus Center

**Work this week:** Contractors continue the installation of the drywall, insulation, acoustical ceilings, HVAC, electrical, painting, communications, data and fire protection on the 1<sup>st</sup> and 2nd floors. Metal roofing on the mansard roof is near completion; and the exterior painting, site-finish grading, site electrical, and site concrete are ongoing.