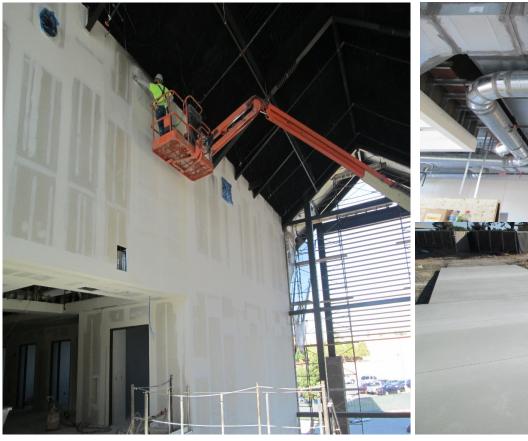

## North County Campus Center

**Work this week:** Contractors continue the installation of the drywall, insulation, HVAC, electrical, painting, communications, Data and Fire Protection on the 1<sup>st</sup> and 2nd floors. Plumbing rough in is moving forward in the kitchen area and throughout the 1<sup>st</sup> and 2<sup>nd</sup> floor restrooms. Acoustical ceiling installation continues on the 2<sup>nd</sup> floor. Metal roofing on the mansard roof continues, and the exterior painting, site finish grading, site electrical and site concrete are ongoing.