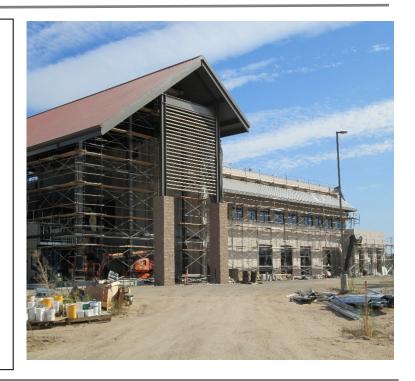

## **North County Campus Center**

Work this week: Plaster, drywall, interior and exterior paint, and acoustical ceiling installation continue to progress. Electrical, communications, plumbing, HVAC, and fire protection installation and testing continues on both floors as well. Utility installation to feed the HVAC units on the roof has begun. Striping, signage and light fixture installation was complete on the parking lot expansion, and the fencing was relocated back to its previous configuration. Parking lot is scheduled open 09.08.17.