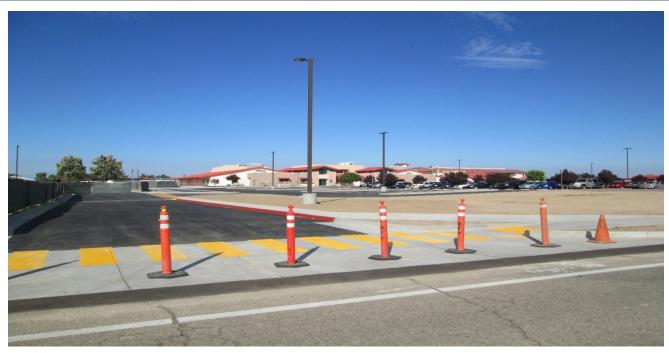

## **North County Campus Center**

Work this week: Plaster, drywall, interior and exterior paint, and acoustical ceiling installation continue to progress. Electrical, communications, plumbing, HVAC, and fire protection installation and testing continues on both floors as well. Utility installation to feed the HVAC units on the roof has begun. Striping, signage and light fixture installation was complete on the parking lot expansion, and the fencing was relocated back to its previous configuration. Parking lot is scheduled open 09.08.17.