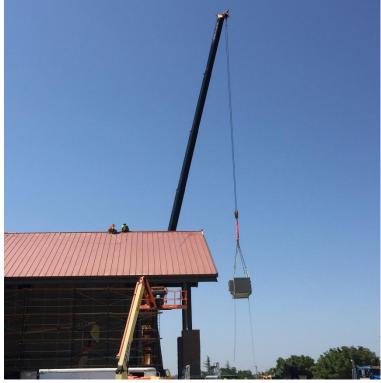

## **North County Campus Center**

**Work this week:** The standing-seam-metal roof at the high roof is complete. Drywall, paint, and acoustical ceilings continue to progress, and the K-13 spray acoustical insulation is being installed in the main entry and the cafeteria. Rough-in electrical, plumbing, HVAC, and fire protection continues. The HVAC units were hoisted to the roof and set. The parking lot expansion is scheduled to be begin paving next week.