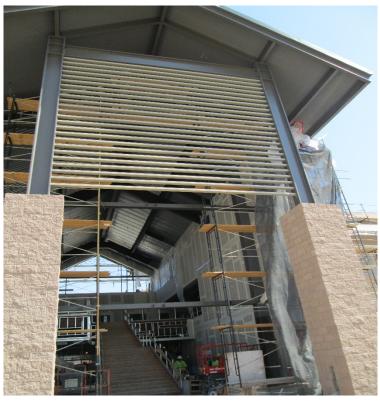

## **North County Campus Center**

**Work this week:** The standing-seam-metal roof at the high roof is complete. Drywall, paint, and acoustical ceilings continue to progress, and the K-13 spray acoustical insulation is being installed in the main entry and the cafeteria. Rough-in electrical, plumbing, HVAC, and fire protection continues. The HVAC units were hoisted to the roof and set. The parking lot expansion is scheduled to be begin paving next week.