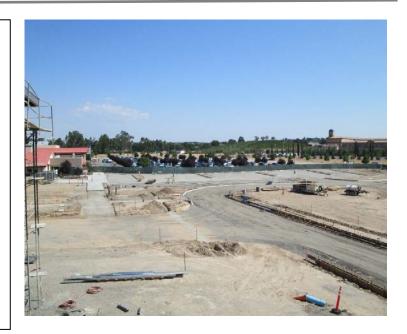

## **North County Campus Center**

**Work this week:** The standing-seam-metal roof at the high roof is complete. Drywall, paint, and acoustical ceilings continue to progress, and the K-13 spray acoustical insulation is being installed in the main entry and the cafeteria. Rough-in electrical, plumbing, HVAC, and fire protection continues. The HVAC units were hoisted to the roof and set. The parking lot expansion is scheduled to be begin paving next week.

Access: No access into Fenced Const. Zone

Modified Pedestrian Access around site

work on Dallons Drive

**Noise:** Moderate noise from equipment and

framing operations

**Parking:** Parking Lot 10-minor loss of spaces

Utilities: None
Odors: None
Dust: Minimal