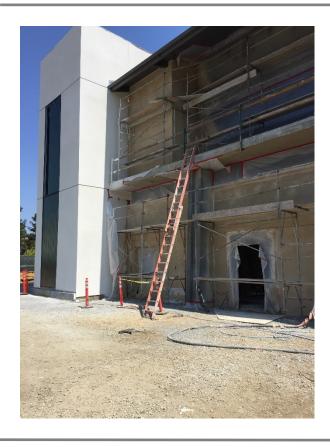

## San Luis Obispo Instructional Building

Work this week: The plaster installation was completed this week, and the sheet metal contractor is installing the downspouts on the exterior of the building. The handrails on the exterior stairs began to be installed and the MEP (Mechanical/Electrical/Plumbing) contractors are continuing their rough-in installation on the second floor.