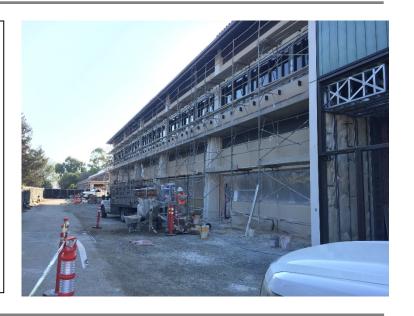

## San Luis Obispo Instructional Building

Work this week: The plaster installation was completed this week, and the sheet metal contractor is installing the downspouts on the exterior of the building. The handrails on the exterior stairs began to be installed and the MEP (Mechanical/Electrical/Plumbing) contractors are continuing their rough-in installation on the second floor.