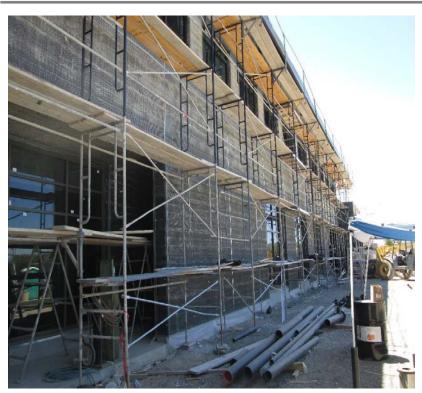

## North County Campus Center

**Work this week:** Plumbing, electrical, HVAC, controls, fire alarm system, and audio visual systems rough-in work continues. Installation of insulation, drywall, windows, and door frames are continuing on the first and second floors. The plaster contractor continues to install lath, and the painting contractor is continuing working on miscellaneous interior and exterior locations. Roofing detail work continues, and site-electrical conduit and light supports are being installed for the parking lot expansion.