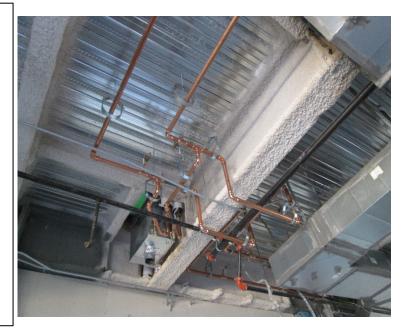

## North County Campus Center

**Work this week:** Plumbing, electrical, HVAC, controls, fire alarm system, and audio visual systems rough-in work continues. Installation of insulation, drywall, windows, and door frames are continuing on the first and second floors. The plaster contractor continues to install lath, and the painting contractor is continuing working on miscellaneous interior and exterior locations. Roofing detail work continues, and site-electrical conduit and light supports are being installed for the parking lot expansion.