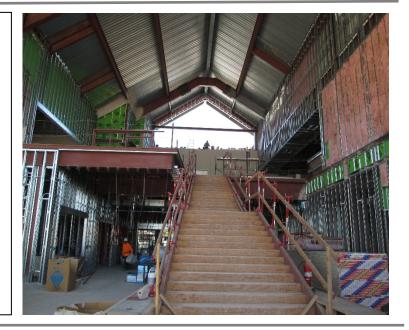

## North County Campus Center

**Work this week:** The roofing contractor has started the installation of the small single-ply roof. Plumbing, electrical, HVAC, fire sprinkler, alarm, audio visual, and access control systems' rough-in work continues. The walls are beginning to be signed off by the inspector. Insulation, drywall, windows, and door frame installation are continuing on the first and second floors. The parking lot expansion is progressing.