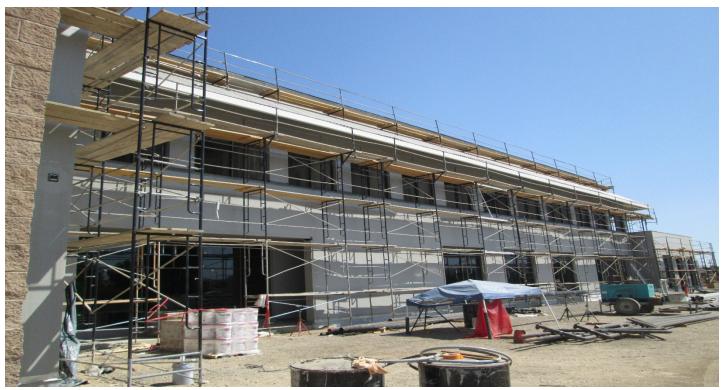

## North County Campus Center

**Work this week:** The roofing contractor has started the installation of the small single-ply roof. Plumbing, electrical, HVAC, fire sprinkler, alarm, audio visual, and access control systems' rough-in work continues. The walls are beginning to be signed off by the inspector. Insulation, drywall, windows, and door frame installation are continuing on the first and second floors. The parking lot expansion is progressing.