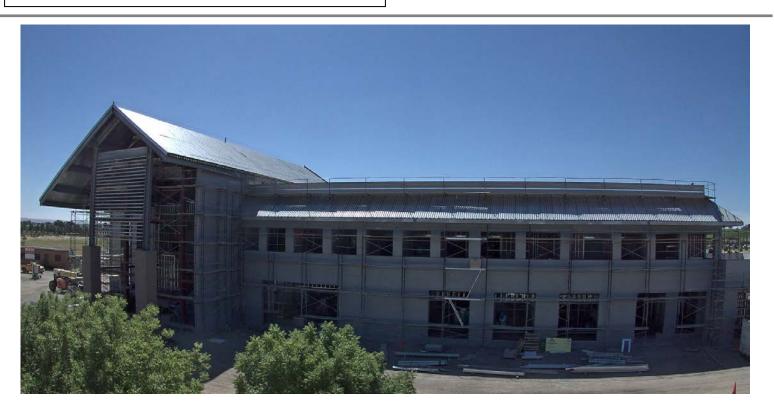

## North County Campus Center

**Work this week:** The roofing contractor is continuing the installation of the single ply roofing membrane at the main flat roof. Plumbing, electrical, and HVAC rough-in work continues, chilled water lines were insulated, insulation and drywall are being installed at the first and second floors, and the window sill sheet metal and flashing installation is ongoing. The glazing contractor has begun to install windows, and the parking lot expansion is moving forward as well.