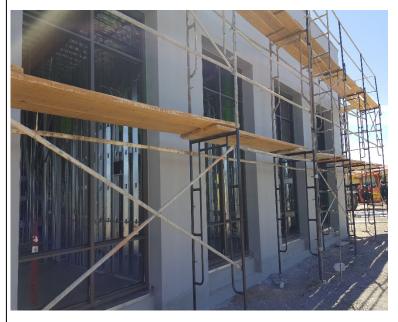

## North County Campus Center

**Work this week:** The roofing contractor is continuing the installation of the single ply roofing membrane at the main flat roof. Plumbing, electrical, and HVAC rough-in work continues, chilled water lines were insulated, insulation and drywall are being installed at the first and second floors, and the window sill sheet metal and flashing installation is ongoing. The glazing contractor has begun to install windows, and the parking lot expansion is moving forward as well.