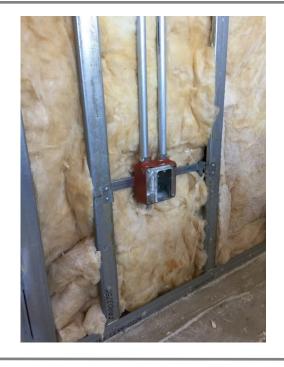

## San Luis Obispo Instructional Building

**Work this week:** Taping of the second floor walls continues as walls have been insulated and drywall placed. The mechanical contractor is installing ducting on the roof, while the plumber is installing supports for their piping. Metal lath and paper has continued to be installed on the exterior of the building. The electrical contractor is working on their rough in to connect to the mechanical units.