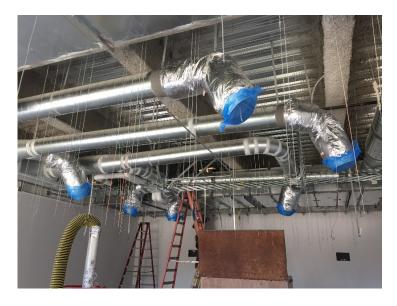

## San Luis Obispo Instructional Building

**Work this week:** Taping of the second floor walls continues as walls have been insulated and drywall placed. The mechanical contractor is installing ducting on the roof, while the plumber is installing supports for their piping. Metal lath and paper has continued to be installed on the exterior of the building. The electrical contractor is working on their rough in to connect to the mechanical units.