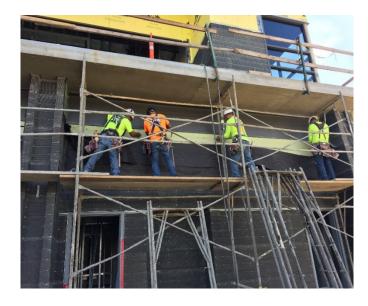

## San Luis Obispo Instructional Building

**Work this week:** Taping of the second floor walls continues as walls have been insulated and drywall placed. The mechanical contractor is installing ducting on the roof, while the plumber is installing supports for their piping. Metal lath and paper has continued to be installed on the exterior of the building. The electrical contractor is working on their rough in to connect to the mechanical units.