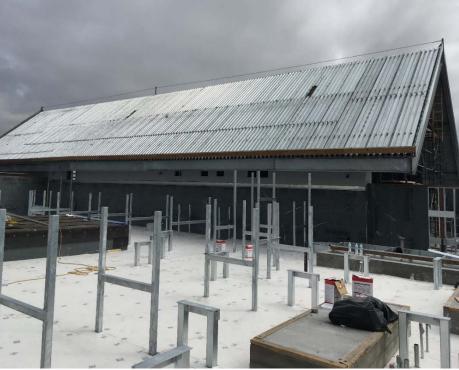

## **North County Campus Center**

**Work this week:** The framing contractor is continuing to install drywall and insulation 1<sup>st</sup> and 2nd floors. The roofing contractor has started to install the single ply roofing underlayment, tapered insulation, and the single ply membrane on the main roof. The plumbing, electrical, HVAC, and framing rough-in work continues. The sheet metal and flashing at the openings are ongoing, and the glazing contractor has begun to install the window frames.