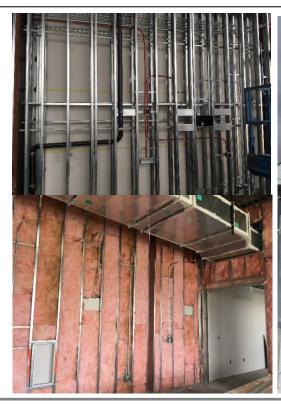

## **North County Campus Center**

**Work this week:** The framing contractor is continuing to install drywall and insulation 1<sup>st</sup> and 2nd floors. The roofing contractor has started to install the single ply roofing underlayment, tapered insulation, and the single ply membrane on the main roof. The plumbing, electrical, HVAC, and framing rough-in work continues. The sheet metal and flashing at the openings are ongoing, and the glazing contractor has begun to install the window frames.