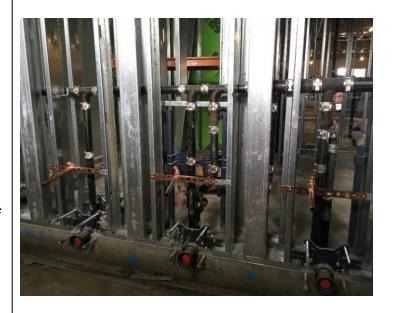

## **North County Campus Center**

**Work this week:** The framing contractor is continuing to install drywall and insulation 1<sup>st</sup> and 2nd floors. The roofing contractor has started to install the single ply roofing underlayment, tapered insulation, and the single ply membrane on the main roof. The plumbing, electrical, HVAC, and framing rough-in work continues. The sheet metal and flashing at the openings are ongoing, and the glazing contractor has begun to install the window frames.