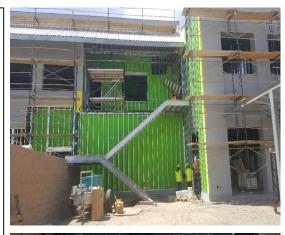

## **North County Campus Center**

Work this week: The roofing contractor began the install of single ply roofing underlayment at the flat roofs, while the framing contractor progresses with the installation of drywall on the first and second floors. The framing contractor is also working to complete the exterior framing and sheathing at the stair locations. The plumbing, electrical, heating ventilation and airconditioning, and framing work remains ongoing alongside the sheet metal and flashing at the openings.