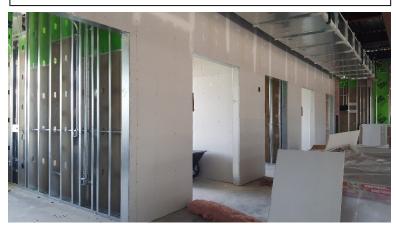

## **North County Campus Center**

Work this week: The roofing contractor began the install of single ply roofing underlayment at the flat roofs, while the framing contractor progresses with the installation of drywall on the first and second floors. The framing contractor is also working to complete the exterior framing and sheathing at the stair locations. The plumbing, electrical, heating ventilation and airconditioning, and framing work remains ongoing alongside the sheet metal and flashing at the openings.