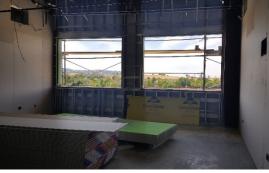

## **North County Campus Center**

Work this week: The roofing contractor began the install of single ply roofing underlayment at the flat roofs, while the framing contractor progresses with the installation of drywall on the first and second floors. The framing contractor is also working to complete the exterior framing and sheathing at the stair locations. The plumbing, electrical, heating ventilation and airconditioning, and framing work remains ongoing alongside the sheet metal and flashing at the openings.