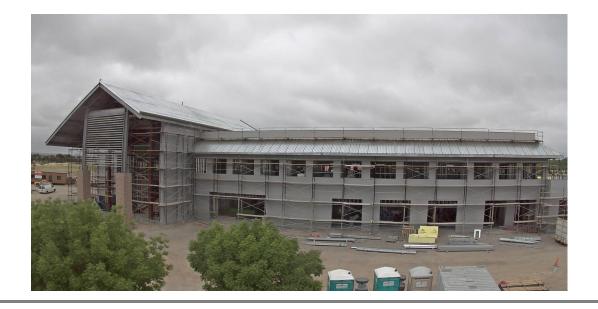

## **North County Campus Center**

Work this week: The framing contractor has completed the interior framing and moves on to the exterior framing at the stair locations. The exterior sheathing is nearing completion with exterior waterproofing work to follow. The mechanical, electrical and plumbing trades continue the rough-in of heating ventilation, air-conditioning ductwork, plumbing, conduit, and pipe supports on the first and second floors and the roof. Work will begin on the roof top pipe supports in anticpation of the roof material arrival next week. The fencing near building 2400 was adjusted to allow the parking lot expansion work to commence.