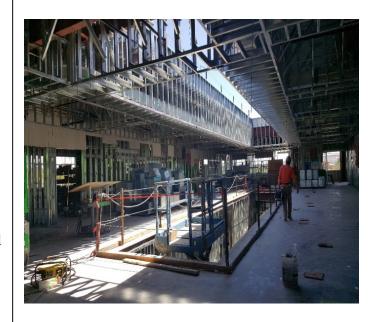

## **North County Campus Center**

Work this week: The framing contractor has completed the interior framing and moves on to the exterior framing at the stair locations. The exterior sheathing is nearing completion with exterior waterproofing work to follow. The mechanical, electrical and plumbing trades continue the rough-in of heating ventilation, air-conditioning ductwork, plumbing, conduit, and pipe supports on the first and second floors and the roof. Work will begin on the roof top pipe supports in anticpation of the roof material arrival next week. The fencing near building 2400 was adjusted to allow the parking lot expansion work to commence.