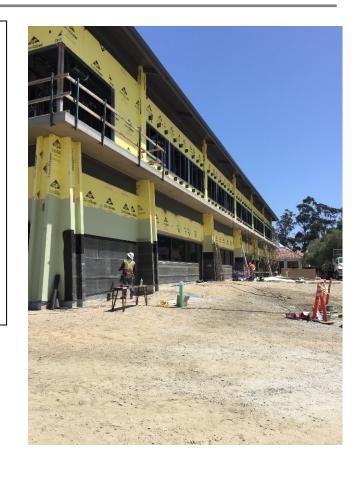

## San Luis Obispo Instructional Building

**Work this week:** The drywall continues to be installed and taping has begun on the 1<sup>st</sup> floor. The glass contractor has started installation of the channel glass system. The air barrier and metal lath has continued to be applied to the exterior of the building, and the installation of the elevator is continuing. Mechanical, Electrical, and Plumbing (MEP) rough-in is continuing throughout the building.