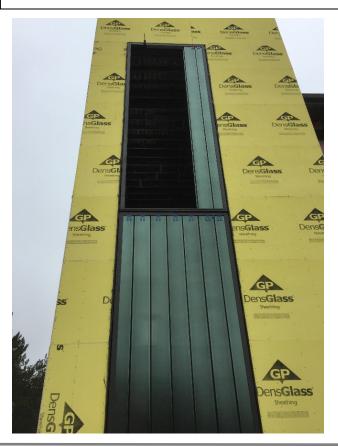

## San Luis Obispo Instructional Building

**Work this week:** The drywall continues to be installed and taping has begun on the 1<sup>st</sup> floor. The glass contractor has started installation of the channel glass system. The air barrier and metal lath has continued to be applied to the exterior of the building, and the installation of the elevator is continuing. Mechanical, Electrical, and Plumbing (MEP) rough-in is continuing throughout the building.