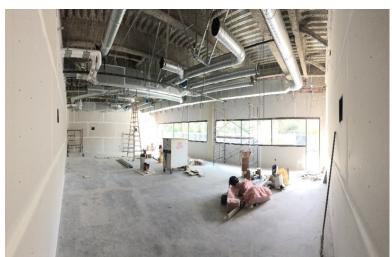

## San Luis Obispo Instructional Building

**Work this week:** The drywall continues to be installed and taping has begun on the 1<sup>st</sup> floor. The glass contractor has started installation of the channel glass system. The air barrier and metal lath has continued to be applied to the exterior of the building, and the installation of the elevator is continuing. Mechanical, Electrical, and Plumbing (MEP) rough-in is continuing throughout the building.