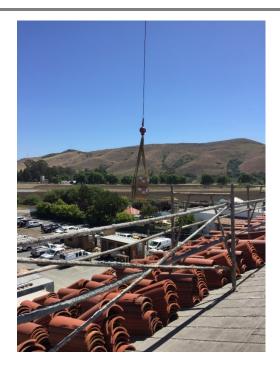

## San Luis Obispo Instructional Building

Work this week: The elevator arrived and the installation has begun. The contractor is placing insulation on the first floor, while priority walls continue to be dry-walled. A crane was on site to lift the boiler equipment, additional equipment pads, and assist in repositioning the rails for one of the air conditioning units on the roof.