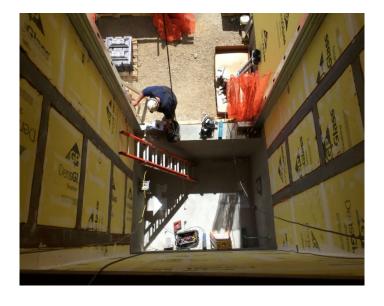

## San Luis Obispo Instructional Building

Work this week: The elevator arrived and the installation has begun. The contractor is placing insulation on the first floor, while priority walls continue to be dry-walled. A crane was on site to lift the boiler equipment, additional equipment pads, and assist in repositioning the rails for one of the air conditioning units on the roof.