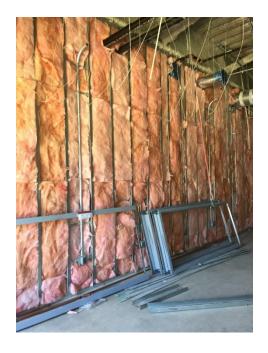

## San Luis Obispo Instructional Building

Work this week: The elevator arrived and the installation has begun. The contractor is placing insulation on the first floor, while priority walls continue to be dry-walled. A crane was on site to lift the boiler equipment, additional equipment pads, and assist in repositioning the rails for one of the air conditioning units on the roof.