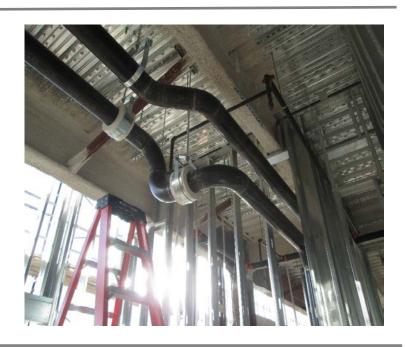

## **North County Campus Center Project**

**Work this week:** The framing contractor continues the interior and exterior framing on the first and second floors, and they are making good progress with the exterior sheathing. The mechanical, electrical and plumbing trades continue to install HVAC ductwork, run conduit, wet boxes, and install plumbing lines and drains throughout the building.