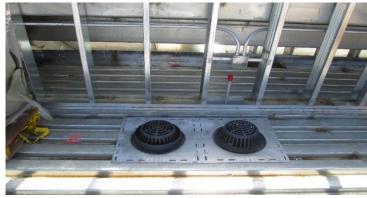

## **North County Campus Center**

Work this week: The framing/plaster contractor continues interior and exterior framing at the first and second floors. The concrete contractor continued setting forms and began installation of foam for the roof top equipment pads which are scheduled to be poured next week. The mechanical, electrical and plumbing contractors continue to rough in on both the floors and the roof, and scaffold construction is nearing completion.