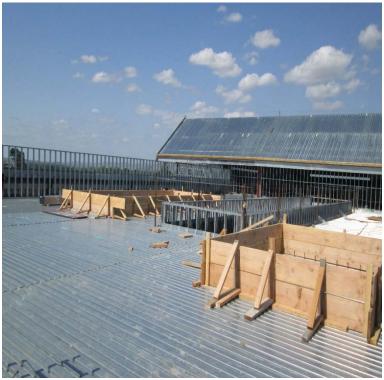

## **North County Campus Center**

Work this week: The framing/plaster contractor continues interior and exterior framing at the first and second floors. The concrete contractor continued setting forms and began installation of foam for the roof top equipment pads which are scheduled to be poured next week. The mechanical, electrical and plumbing contractors continue to rough in on both the floors and the roof, and scaffold construction is nearing completion.