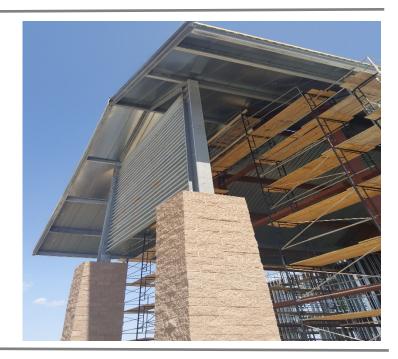

## **North County Campus Center**

Work this week: The framing/plaster contractor continues interior and exterior framing at the first and second floors. The concrete contractor continued setting forms and began installation of foam for the roof top equipment pads which are scheduled to be poured next week. The mechanical, electrical and plumbing contractors continue to rough in on both the floors and the roof, and scaffold construction is nearing completion.