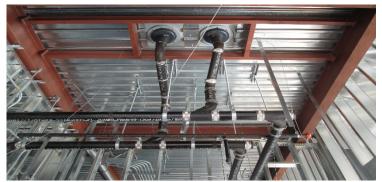

## **North County Campus Center**

Work this week: The framing/plaster contractor continues interior and exterior framing at the first and second floors. The concrete contractor continued setting forms and began installation of foam for the roof top equipment pads which are scheduled to be poured next week. The mechanical, electrical and plumbing contractors continue to rough in on both the floors and the roof, and scaffold construction is nearing completion.