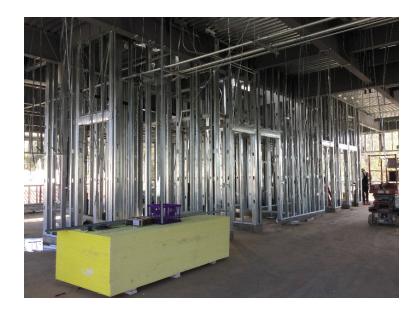

## San Luis Obispo Instructional Building

Work this week: The interior stairwell walls were framed. The roofing contractor has continued their installation of the single ply roofing, the exterior sheathing has begun to be installed, and the Mechanical, Electrical, & Plumbing contractors have continued to rough in their work on the first and second floors. Necessary stabilization work of the site was preformed due to the recent storms.