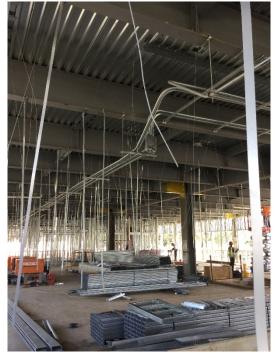

## San Luis Obispo Instructional Building

Work this week: The interior stairwell walls were framed. The roofing contractor has continued their installation of the single ply roofing, the exterior sheathing has begun to be installed, and the Mechanical, Electrical, & Plumbing contractors have continued to rough in their work on the first and second floors. Necessary stabilization work of the site was preformed due to the recent storms.