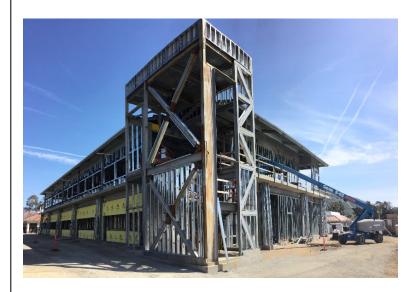

## San Luis Obispo Instructional Building

Work this week: The interior stairwell walls were framed. The roofing contractor has continued their installation of the single ply roofing, the exterior sheathing has begun to be installed, and the Mechanical, Electrical, & Plumbing contractors have continued to rough in their work on the first and second floors. Necessary stabilization work of the site was preformed due to the recent storms.