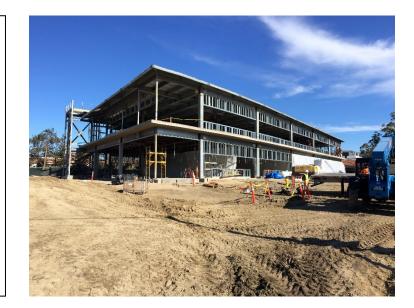

## San Luis Obispo Instructional Building

**Work this week:** The metal framing contractor continued their placement of the second floor exterior infill. The cantilever deck shoring has been completely removed. The second floor beams were prime painted, and the first floor beams have begun to be sprayed with the fireproofing. The roof-top mechanical pads have been formed by the concrete contractor.