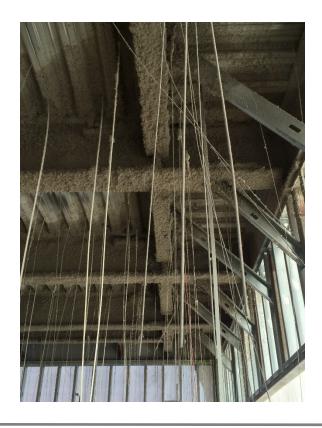

## San Luis Obispo Instructional Building

**Work this week:** The metal framing contractor continued their placement of the second floor exterior infill. The cantilever deck shoring has been completely removed. The second floor beams were prime painted, and the first floor beams have begun to be sprayed with the fireproofing. The roof-top mechanical pads have been formed by the concrete contractor.