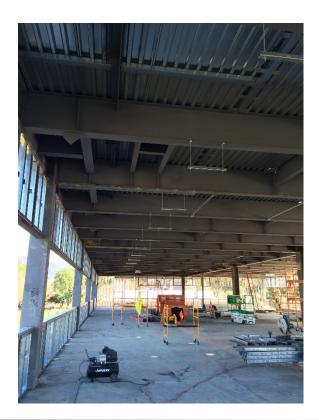

## San Luis Obispo Instructional Building

**Work this week:** The metal framing contractor continued their placement of the second floor exterior infill. The cantilever deck shoring has been completely removed. The second floor beams were prime painted, and the first floor beams have begun to be sprayed with the fireproofing. The roof-top mechanical pads have been formed by the concrete contractor.