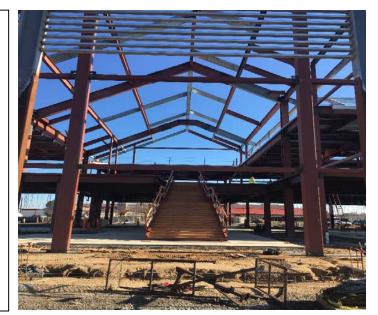

## North County Campus Center Project

**Work this week:** The plumbing, HVAC, and electrical contractors continue to install hanger inserts and pipe/conduit-penetration sleeves through the second floor decking. The site utility contractor continues installation of the chilled water line pipe and connecting to the existing system. The structural steel contractor and metal decking contractors continue welding of the mansard framing. The safety rail was completed on the stairs, the second floor, and the roof.