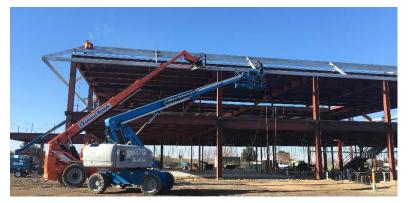

## North County Campus Center Project

**Work this week:** The plumbing, HVAC, and electrical contractors continue to install hanger inserts and pipe/conduit-penetration sleeves through the second floor decking. The site utility contractor continues installation of the chilled water line pipe and connecting to the existing system. The structural steel contractor and metal decking contractors continue welding of the mansard framing. The safety rail was completed on the stairs, the second floor, and the roof.