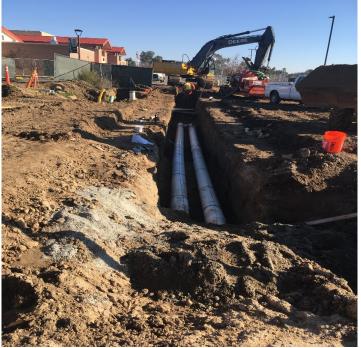

## North County Campus Center Project

**Work this week:** The plumbing, HVAC, and electrical contractors continue to install hanger inserts and pipe/conduit-penetration sleeves through the second floor decking. The site utility contractor continues installation of the chilled water line pipe and connecting to the existing system. The structural steel contractor and metal decking contractors continue welding of the mansard framing. The safety rail was completed on the stairs, the second floor, and the roof.