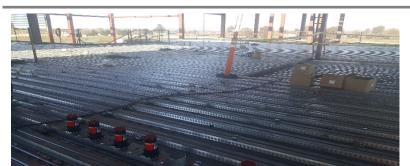

## North County Campus Center Project

**Work this week:** The plumbing, HVAC, and electrical contractors continue to install hanger inserts and pipe/conduit-penetration sleeves through the second floor decking. The site utility contractor continues installation of the chilled water line pipe and connecting to the existing system. The structural steel contractor and metal decking contractors continue welding of the mansard framing. The safety rail was completed on the stairs, the second floor, and the roof.