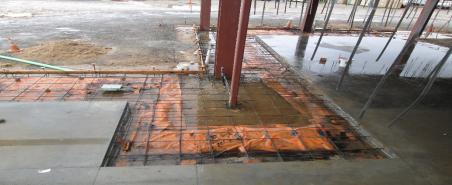

## **North County Campus Center Project**

**Work this week:** The concrete contractor continued installation of reinforcing at the second floor deck slab; continued formwork on the second floor and 1<sup>st</sup> floor block outs; and placed an additional slab on grade closure section. The structural steel contractor continued welding stiffener plates at the moment frame and non moment frame beams, and the decking contractor completed the metal decking at the mansard framing.