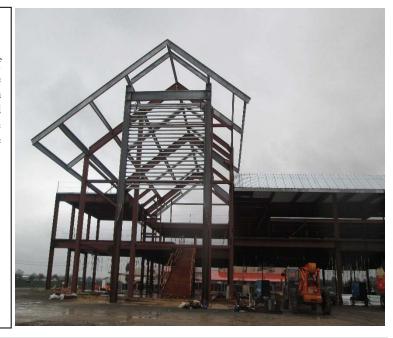

## **North County Campus Center Project**

**Work this week:** The concrete contractor continued installation of reinforcing at the second floor deck slab; continued formwork on the second floor and 1<sup>st</sup> floor block outs; and placed an additional slab on grade closure section. The structural steel contractor continued welding stiffener plates at the moment frame and non moment frame beams, and the decking contractor completed the metal decking at the mansard framing.