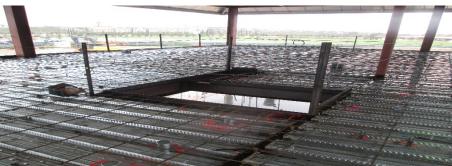

## **North County Campus Center Project**

**Work this week:** The concrete contractor continued installation of reinforcing at the second floor deck slab; continued formwork on the second floor and 1<sup>st</sup> floor block outs; and placed an additional slab on grade closure section. The structural steel contractor continued welding stiffener plates at the moment frame and non moment frame beams, and the decking contractor completed the metal decking at the mansard framing.