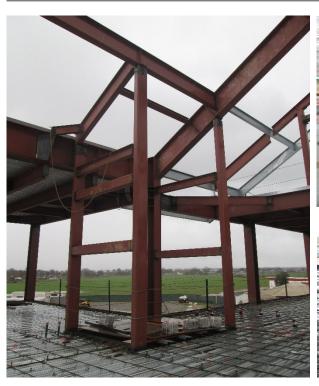

## **North County Campus Center Project**

**Work this week:** The concrete contractor continued installation of reinforcing at the second floor deck slab; continued formwork on the second floor and 1<sup>st</sup> floor block outs; and placed an additional slab on grade closure section. The structural steel contractor continued welding stiffener plates at the moment frame and non moment frame beams, and the decking contractor completed the metal decking at the mansard framing.