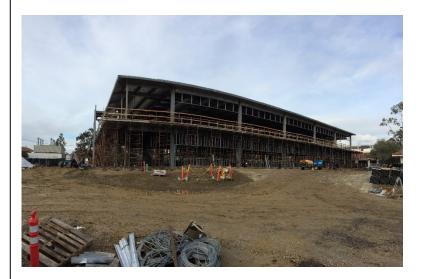

## San Luis Obispo Instructional Building

**Work this week:** The mansard decking is currently approximately 90% complete. The electrical contractor pulled wire for the main feed from the point of connection to the transformer. The plumbing contractor is nearly finished with the installation of the waste line on the second floor. The decking and edge form for the shoring systems is also complete.