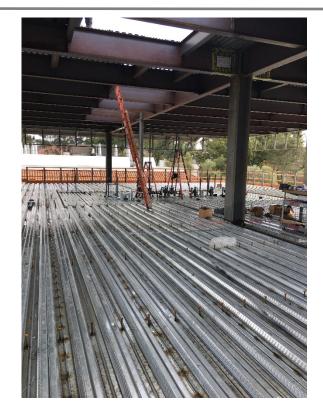

## San Luis Obispo Instructional Building

**Work this week:** The mansard decking is currently approximately 90% complete. The electrical contractor pulled wire for the main feed from the point of connection to the transformer. The plumbing contractor is nearly finished with the installation of the waste line on the second floor. The decking and edge form for the shoring systems is also complete.