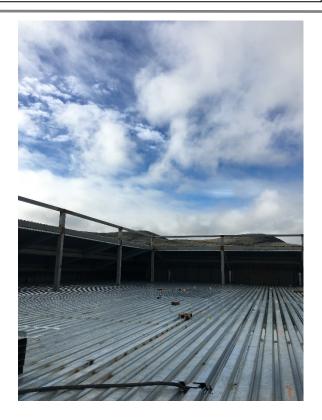

## San Luis Obispo Instructional Building

**Work this week:** The mansard decking is currently approximately 90% complete. The electrical contractor pulled wire for the main feed from the point of connection to the transformer. The plumbing contractor is nearly finished with the installation of the waste line on the second floor. The decking and edge form for the shoring systems is also complete.