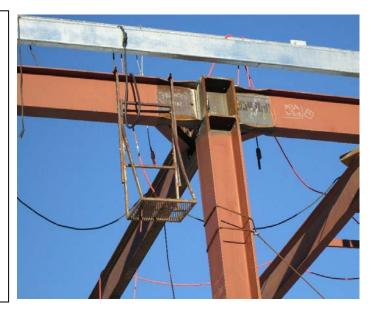

## **North County Campus Center Project**

**Work this week:** The structural steel erector continues to install and weld the structural steel and mansard framing members. The metal decking contractor has spread approximately 90% of the 2<sup>nd</sup> floor decking material. The site utilities contractor continues installation, testing and backfill of the chilled water line piping, and the concrete contractor has started to grout the column bases.