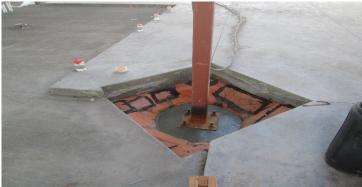

## **North County Campus Center Project**

**Work this week:** The structural steel erector continues to install and weld the structural steel and mansard framing members. The metal decking contractor has spread approximately 90% of the 2<sup>nd</sup> floor decking material. The site utilities contractor continues installation, testing and backfill of the chilled water line piping, and the concrete contractor has started to grout the column bases.