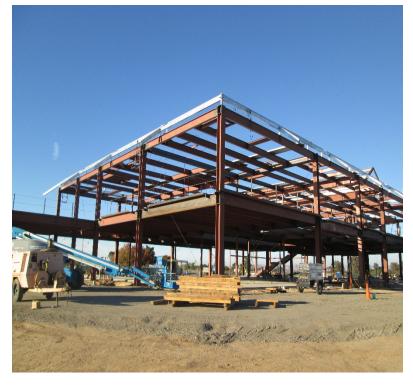

## **North County Campus Center Project**

**Work this week:** The structural steel erector continues to install and weld the structural steel and mansard framing members. The metal decking contractor has spread approximately 90% of the 2<sup>nd</sup> floor decking material. The site utilities contractor continues installation, testing and backfill of the chilled water line piping, and the concrete contractor has started to grout the column bases.