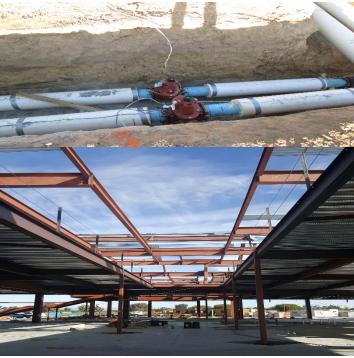

## **North County Campus Center Project**

**Work this week:** A successful topping out ceremony was held on 11/08/16. The structural steel erector continues to plumb and bolt up, and has started welding the structural steel members and the mansard framing. The metal decking contractor has started to load, spread, and tack weld the metal decking on the  $2^{\rm nd}$  floor and high roof. The site utilities contractor continues to install the chilled water line piping.