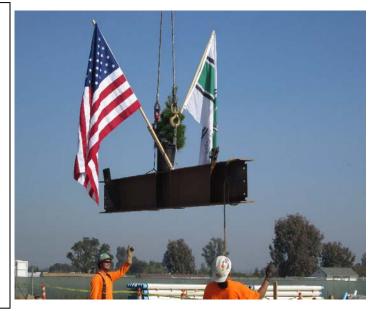

## **North County Campus Center Project**

**Work this week:** A successful topping out ceremony was held on 11/08/16. The structural steel erector continues to plumb and bolt up, and has started welding the structural steel members and the mansard framing. The metal decking contractor has started to load, spread, and tack weld the metal decking on the  $2^{\rm nd}$  floor and high roof. The site utilities contractor continues to install the chilled water line piping.