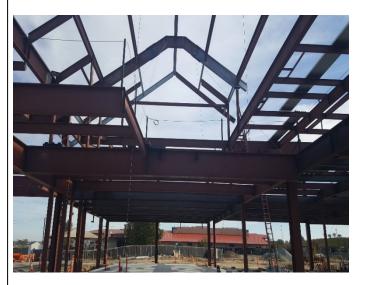

## **North County Campus Center Project**

**Work this week:** The majority of the structural steel members for sequences 1-5 have been set. The structural steel erector has started to plumb and line the structure, continues bolt up, and is installing safety rail on the second floor. The metal decking contractor is scheduled to start next week.