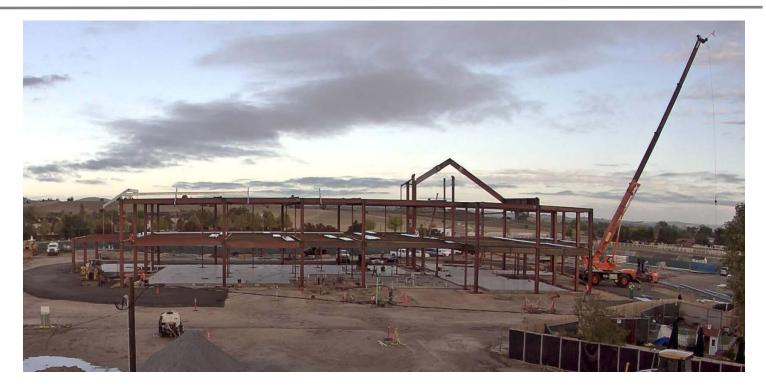

## **North County Campus Center Project**

**Work this week:** The majority of the structural steel members for sequences 1-5 have been set. The structural steel erector has started to plumb and line the structure, continues bolt up, and is installing safety rail on the second floor. The metal decking contractor is scheduled to start next week.