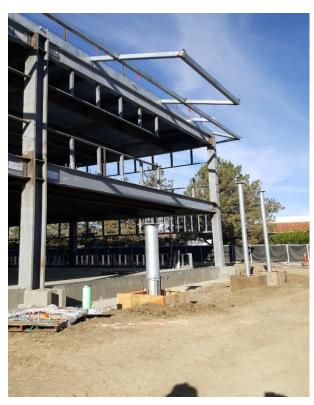

## San Luis Obispo Instructional Building

Work this week: The second floor decking was completed and roof decking is nearing completion. The metal framing in the window tube steel supports on the first floor is roughly 25% complete. The concrete for the column block and the columns for the exterior stairs were put into place on Thursday.