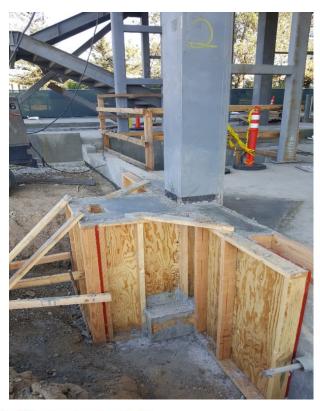

## San Luis Obispo Instructional Building

Work this week: The second floor decking was completed and roof decking is nearing completion. The metal framing in the window tube steel supports on the first floor is roughly 25% complete. The concrete for the column block and the columns for the exterior stairs were put into place on Thursday.