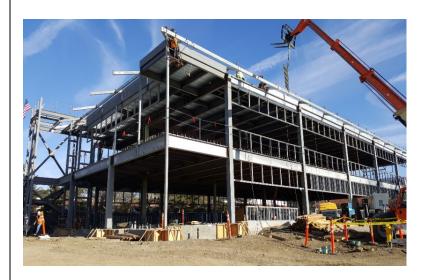

## San Luis Obispo Instructional Building

Work this week: The second floor decking was completed and roof decking is nearing completion. The metal framing in the window tube steel supports on the first floor is roughly 25% complete. The concrete for the column block and the columns for the exterior stairs were put into place on Thursday.