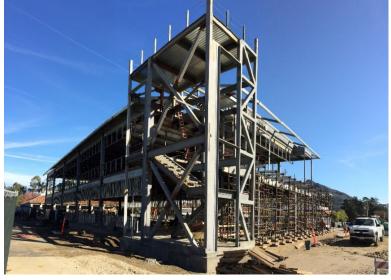

## San Luis Obispo Instructional Building

**Work this week:** The mansard decking is roughly 25% complete. The HVAC contractor began installing the duct support inserts in the first-floor ceiling. The cantilever deck shoring started to be erected on Monday. Welding of structural steel and metal framing is continuing.