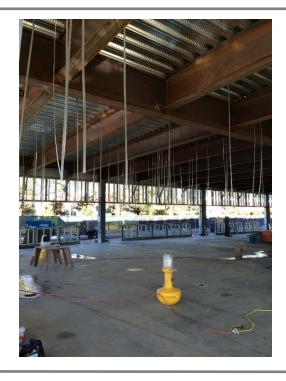

## San Luis Obispo Instructional Building

**Work this week:** The mansard decking is roughly 25% complete. The HVAC contractor began installing the duct support inserts in the first-floor ceiling. The cantilever deck shoring started to be erected on Monday. Welding of structural steel and metal framing is continuing.