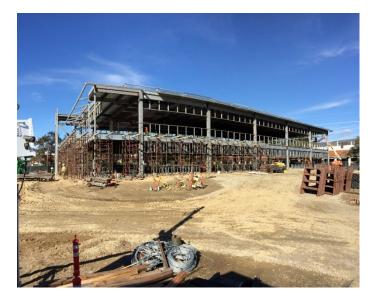

## San Luis Obispo Instructional Building

**Work this week:** The mansard decking is roughly 25% complete. The HVAC contractor began installing the duct support inserts in the first-floor ceiling. The cantilever deck shoring started to be erected on Monday. Welding of structural steel and metal framing is continuing.