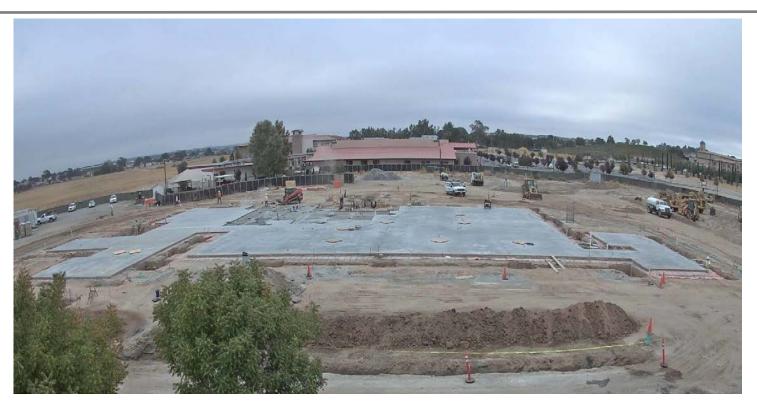

## North County Campus Center Project

**Work this week:** Concrete crews placed 42 cubic yards of concrete at the depressed slab area (kitchen and restrooms) of the building. The Site Utility contractor installed a portion of the domestic water and fire water line, and the electrical contractor continued the installation of the electrical conduit duct banks throughout the site.