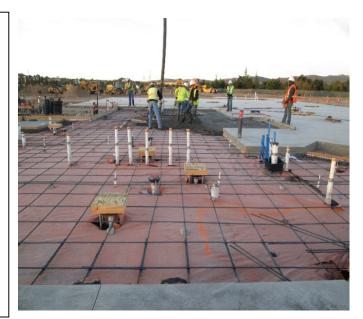

## North County Campus Center Project

**Work this week:** Concrete crews placed 42 cubic yards of concrete at the depressed slab area (kitchen and restrooms) of the building. The Site Utility contractor installed a portion of the domestic water and fire water line, and the electrical contractor continued the installation of the electrical conduit duct banks throughout the site.