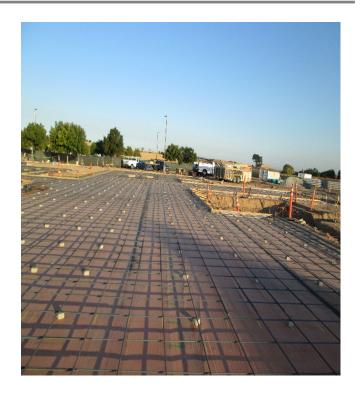

## **North County Campus Center Project**

**Work this week:** The concrete contractor completed the installation of bar reinforcing and column blockouts for the building slab on grade scheduled to be placed Monday, 10/03/16. The site utility contractors continued installation of the sewer line and the storm drain system around the building perimeter.