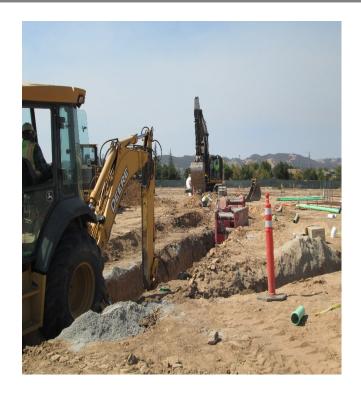

## **North County Campus Center Project**

**Work this week:** The concrete contractor completed the installation of bar reinforcing and column blockouts for the building slab on grade scheduled to be placed Monday, 10/03/16. The site utility contractors continued installation of the sewer line and the storm drain system around the building perimeter.