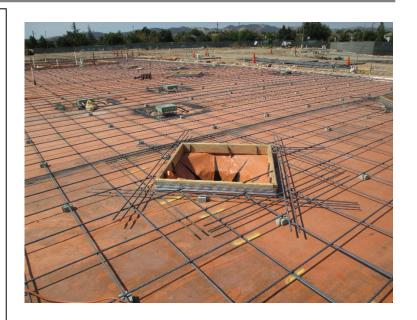

## **North County Campus Center Project**

**Work this week:** The concrete contractor completed the installation of bar reinforcing and column blockouts for the building slab on grade scheduled to be placed Monday, 10/03/16. The site utility contractors continued installation of the sewer line and the storm drain system around the building perimeter.