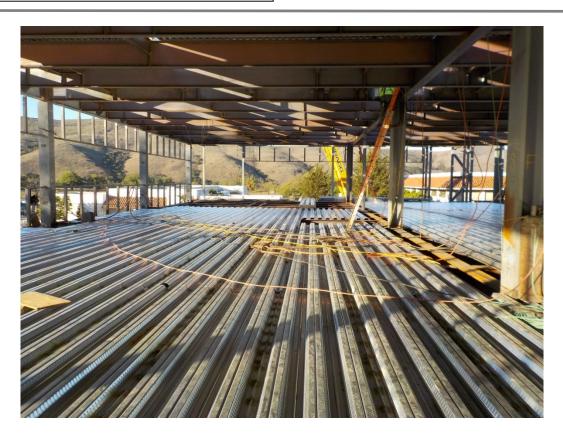

## San Luis Obispo Instructional Building Project

**Work this week:** Approximately 90% of the structural steel is on site and has been erected. The newly installed steel is in the process of being plumbed, lined, bolted, and welded. This work will continue for next several weeks, as well as the steel decking installation on the second floor and roof.