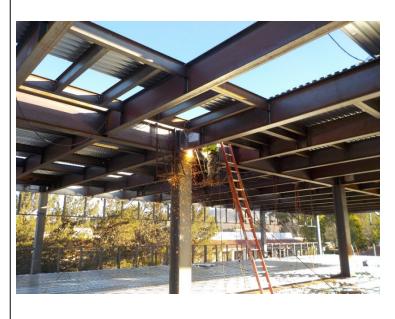

## San Luis Obispo Instructional Building Project

**Work this week:** Approximately 90% of the structural steel is on site and has been erected. The newly installed steel is in the process of being plumbed, lined, bolted, and welded. This work will continue for next several weeks, as well as the steel decking installation on the second floor and roof.