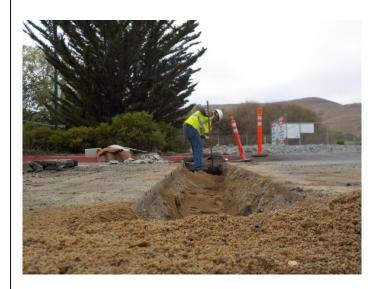

## San Luis Obispo Instructional Building Project

Work this week: Steel erection continues and the steel erection is approximately 75% complete. The portion of the building that has been erected has been plumbed, lined, bolted, and partially welded. Steel decking installation is proceeding where possible. The project team expects to receive the final shipment of steel next week. Also, the balance of the storm drain work was completed and tied-into the downstream point of connection.