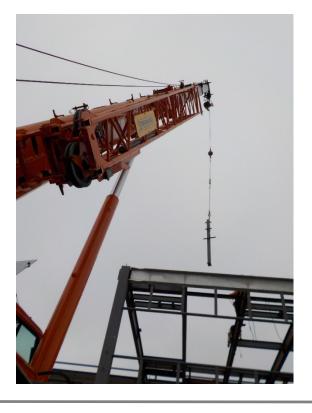

## San Luis Obispo Instructional Building Project

Work this week: Steel erection continues and the steel erection is approximately 75% complete. The portion of the building that has been erected has been plumbed, lined, bolted, and partially welded. Steel decking installation is proceeding where possible. The project team expects to receive the final shipment of steel next week. Also, the balance of the storm drain work was completed and tied-into the downstream point of connection.