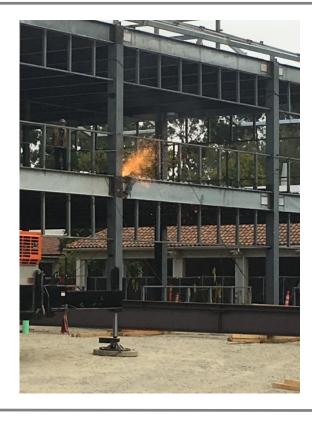

## San Luis Obispo Instructional Building Project

Work this week: Steel erection continues and the steel erection is approximately 75% complete. The portion of the building that has been erected has been plumbed, lined, bolted, and partially welded. Steel decking installation is proceeding where possible. The project team expects to receive the final shipment of steel next week. Also, the balance of the storm drain work was completed and tied-into the downstream point of connection.

> Noise: Loud equipment noise due to steel

> > erection

Parking: Some parking loss for the duration of the

project

**Utilities:** None

Minor vibrations Bright arc flashes

**Odors:** Some welding odors **Dust:** Moderate dust impact **Vibrations:** Vision: