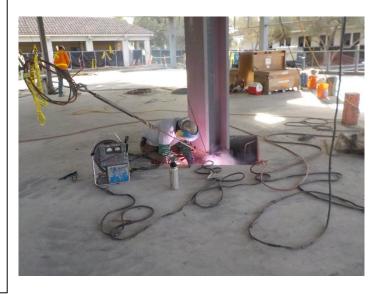

## San Luis Obispo Instructional Building Project

**Work this week:** The topping out ceremony was held on Monday, October 3<sup>rd</sup>. Steel erection is approximately 50% complete. The portion of the building that has been erected is currently being plumbed, lined, bolted, and partially welded. The steel decking installation is also move forward.

| Noise:      | Loud equipment noise due to steel erection        |
|-------------|---------------------------------------------------|
| Parking:    | Some parking loss for the duration of the project |
| Utilities:  | None                                              |
| Odors:      | Some welding odors                                |
| Dust:       | Moderate dust impact                              |
| Vibrations: | Minor vibrations                                  |
| Vision:     | Bright arc flashes                                |
|             |                                                   |