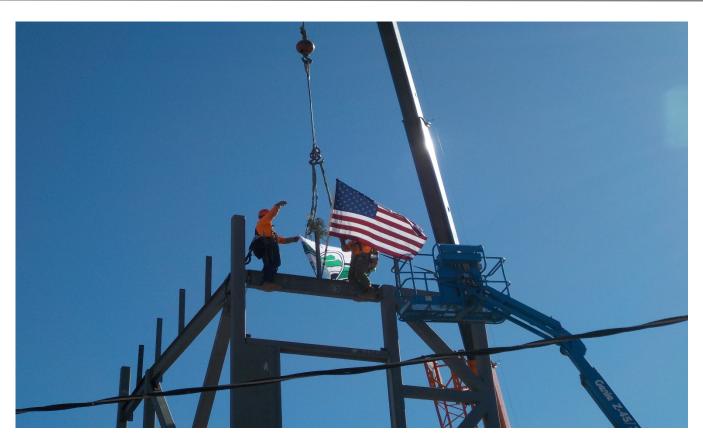

## San Luis Obispo Instructional Building Project

**Work this week:** The topping out ceremony was held on Monday, October 3<sup>rd</sup>. Steel erection is approximately 50% complete. The portion of the building that has been erected is currently being plumbed, lined, bolted, and partially welded. The steel decking installation is also move forward.