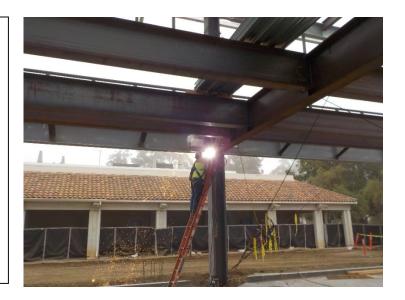

## San Luis Obispo Instructional Building Project

**Work this week:** Steel erection continues. Approximately one third of the building has been erected. The portion of the building that has been erected has been plumbed, lined, bolted, and partially welded.

**Noise:** Loud equipment noise due to steel

erection

**Parking:** Some parking loss for the duration

of the project

Utilities: None

Odors: Some welding odors
Dust: Moderate dust impact
Vibrations: Minor vibrations
Vision: Bright arc flashes