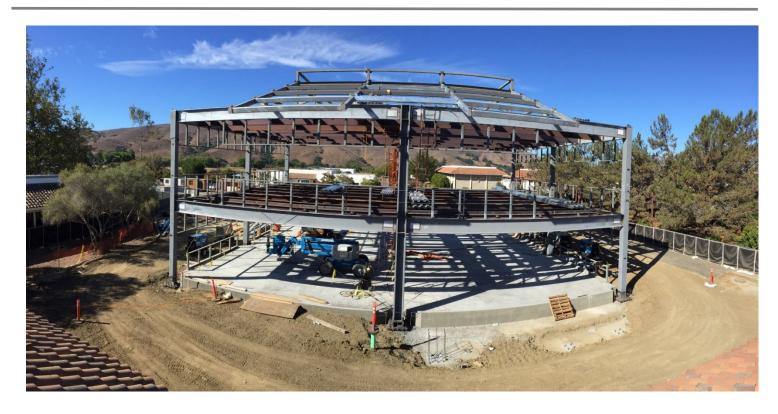

## San Luis Obispo Instructional Building Project

**Work this week:** Steel erection continues. Approximately one third of the building has been erected. The portion of the building that has been erected has been plumbed, lined, bolted, and partially welded.