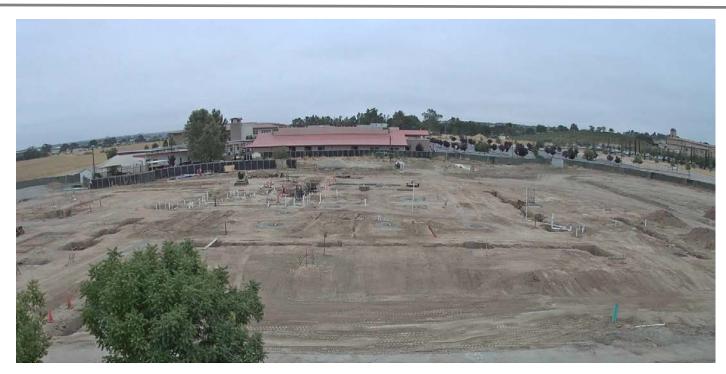

## **North County Campus Center Project**

**Work this week:** The plumbing contractor completed the sub-slab waste piping installation and backfilled the trenches. The electrical contractor began setting floor boxes, and is nearing completion of the sub slab conduit. Building pad finish-grading is scheduled to start next week.