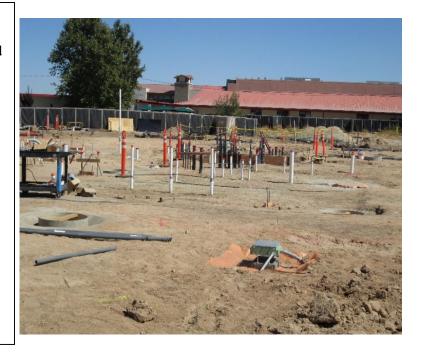

## **North County Campus Center Project**

**Work this week:** The plumbing contractor completed the sub-slab waste piping installation and backfilled the trenches. The electrical contractor began setting floor boxes, and is nearing completion of the sub slab conduit. Building pad finish-grading is scheduled to start next week.