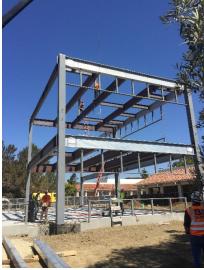

## San Luis Obispo Instructional Building

Work this week: A large portion of the new gas line has been completed and was backfilled this week. Next week the contractor will be making the final connections of the existing gas line to the new building. With most of steel erection sequence (1) complete, the mansard roofing frames are being set in place. The project has continued to receive regular steel deliveries throughout the week and will run its course for the next few weeks.