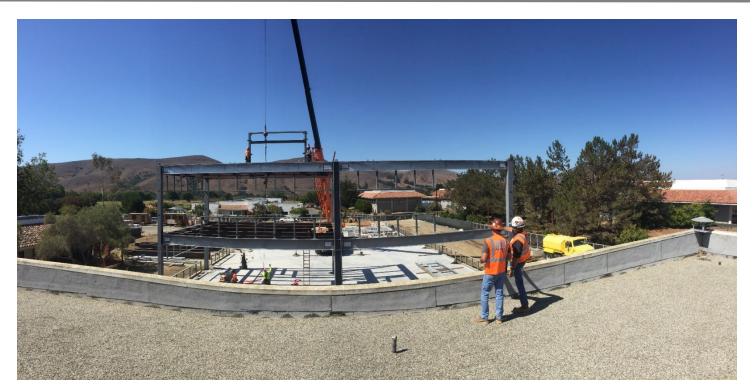

## San Luis Obispo Instructional Building

Work this week: A large portion of the new gas line has been completed and was backfilled this week. Next week the contractor will be making the final connections of the existing gas line to the new building. With most of steel erection sequence (1) complete, the mansard roofing frames are being set in place. The project has continued to receive regular steel deliveries throughout the week and will run its course for the next few weeks.