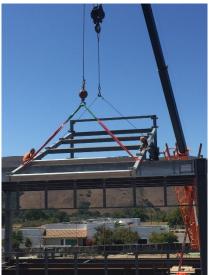

## San Luis Obispo Instructional Building

Work this week: A large portion of the new gas line has been completed and was backfilled this week. Next week the contractor will be making the final connections of the existing gas line to the new building. With most of steel erection sequence (1) complete, the mansard roofing frames are being set in place. The project has continued to receive regular steel deliveries throughout the week and will run its course for the next few weeks.