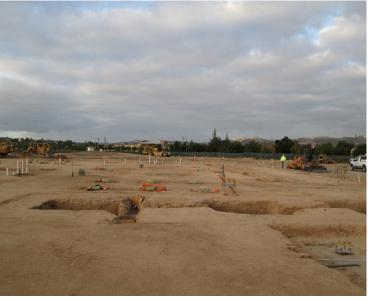

## **North County Campus Center Project**

**Work this week:** The contractors have completed the installation and backfill of under slab utilities and conduit. The earthwork contractor completed the fine grading of the building's subgrade to prepare for the start of the vapor barrier installation next week. A portion of the building slab rebar has been delivered and will be installed directly following the vapor barrier and edge form installations towards the end of next week.