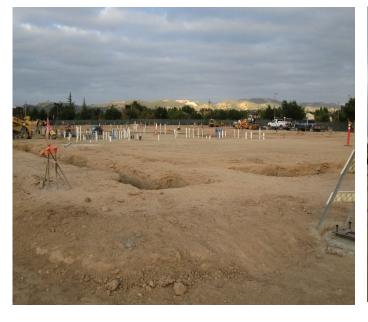

## **North County Campus Center Project**

**Work this week:** The contractors have completed the installation and backfill of under slab utilities and conduit. The earthwork contractor completed the fine grading of the building's subgrade to prepare for the start of the vapor barrier installation next week. A portion of the building slab rebar has been delivered and will be installed directly following the vapor barrier and edge form installations towards the end of next week.