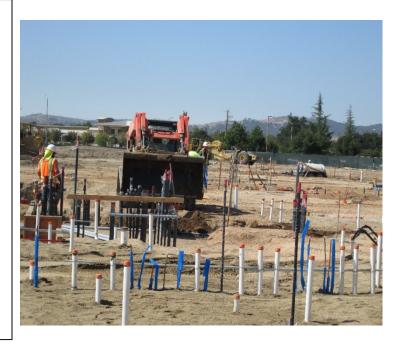

## **North County Campus Center Project**

**Work this week:** The contractors have completed the installation and backfill of under slab utilities and conduit. The earthwork contractor completed the fine grading of the building's subgrade to prepare for the start of the vapor barrier installation next week. A portion of the building slab rebar has been delivered and will be installed directly following the vapor barrier and edge form installations towards the end of next week.