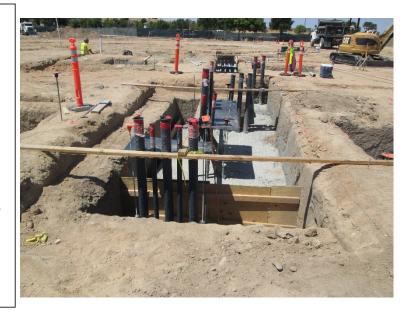

## **North County Campus Center**

**Work this week:** The plumbing and electrical contractors are continuing layout, excavation, installation, testing and backfill of underslab pipe and conduit. The concrete contractor continued installation of rebar and anchor bolts at stair footings and trellis foundations.