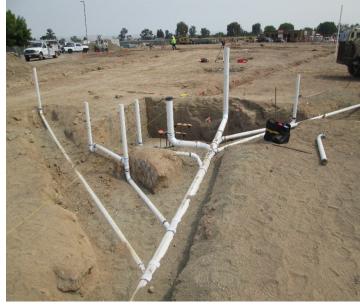

## **North County Campus Center**

**Work this week:** The plumbing and electrical contractors are continuing layout, excavation, installation, testing and backfill of underslab pipe and conduit. The concrete contractor continued installation of rebar and anchor bolts at stair footings and trellis foundations.