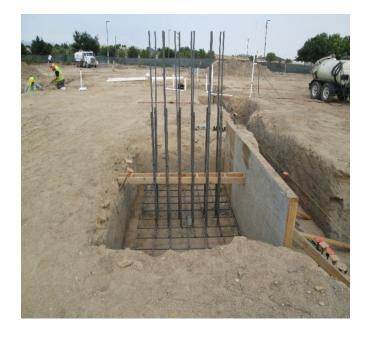

## **North County Campus Center**

**Work this week:** The plumbing and electrical contractors are continuing layout, excavation, installation, testing and backfill of underslab pipe and conduit. The concrete contractor continued installation of rebar and anchor bolts at stair footings and trellis foundations.