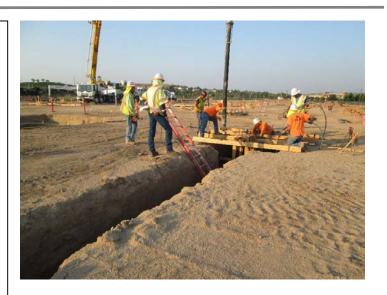

## **North County Campus Center**

**Work this week:** The concrete contractor completed setting forms and anchor bolts and placed 142 cubic yards of concrete at the structural steel column pad footings. The plumbing and electrical contractors are installing below slab utilities.