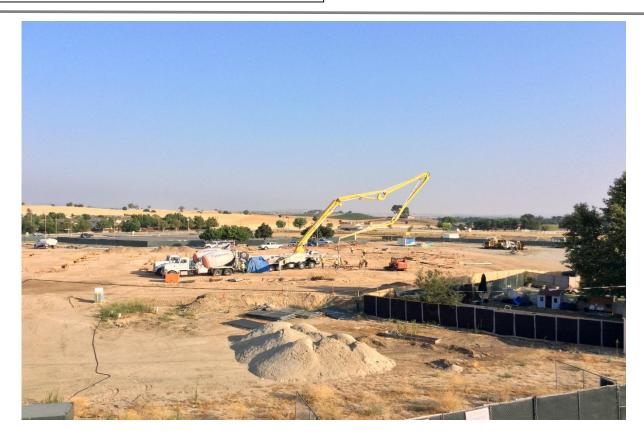

## **North County Campus Center**

**Work this week:** The concrete contractor completed setting forms and anchor bolts and placed 142 cubic yards of concrete at the structural steel column pad footings. The plumbing and electrical contractors are installing below slab utilities.