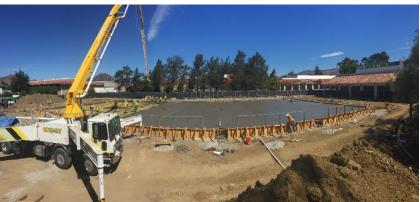

## San Luis Obispo Instructional Building

**Work this week:** This week included final preparation for the Slab On Grade concrete placement. Final touch ups were made to the vapor barrier and setting of screed pins to aid with the finishing of the concrete. Steel window supports and the reinforcing steel were installed as well.