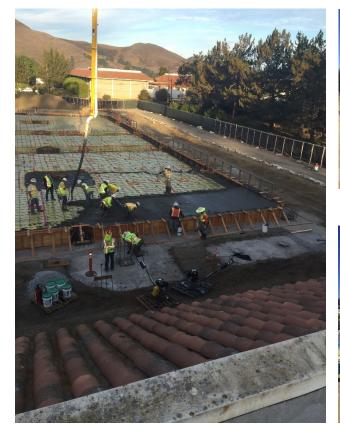

## San Luis Obispo Instructional Building

**Work this week:** This week included final preparation for the Slab On Grade concrete placement. Final touch ups were made to the vapor barrier and setting of screed pins to aid with the finishing of the concrete. Steel window supports and the reinforcing steel were installed as well.