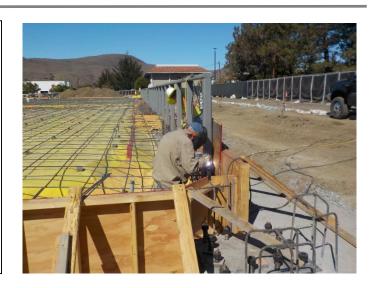

## San Luis Obispo Instructional Building

**Work this week:** This week included final preparation for the Slab On Grade concrete placement. Final touch ups were made to the vapor barrier and setting of screed pins to aid with the finishing of the concrete. Steel window supports and the reinforcing steel were installed as well.