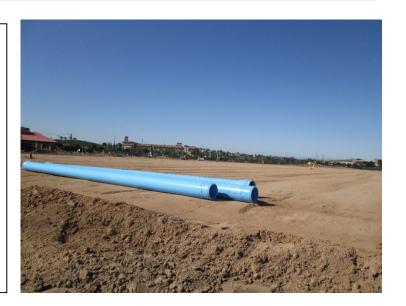

## **North County Campus Center Project**

**Work this week:** The utilities contractor began trenching and installation of the fire water line. The building pad has been certified, and surveyed and staked to allow the start of the building foundation excavations.