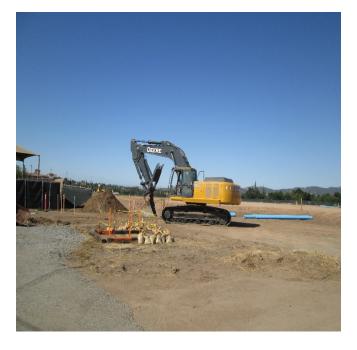

## **North County Campus Center Project**

**Work this week:** The utilities contractor began trenching and installation of the fire water line. The building pad has been certified, and surveyed and staked to allow the start of the building foundation excavations.